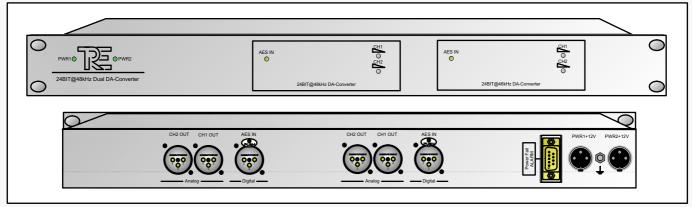

## 24BIT@48kHz DUAL / DA Converter DADU2448D119

#### 24BIT@48kHz DUAL / DA-Converter:

Digital Inputs: 2 x transformer balanced

AES/EBU / 110 Ohm

Converter Resolution: 16 - 24 Bit 32k - 48kHz Sample Frequency:

(96/192kHz on request)

Analog Outputs: 4x electrical balanced

<100 Ohm Frequency Range: 20Hz-20kHz

(-0.1dB, - 0.1dB) Output Level: max. 24dBu (0dBFs)

Dynamic Range : >100dB [ A- rated ]

2x +12V / 1A Power Supply DC:

Art.No.: DADU2448D119-TB

(transformer balanced) DADU2448D119-FR (electrical balanced)