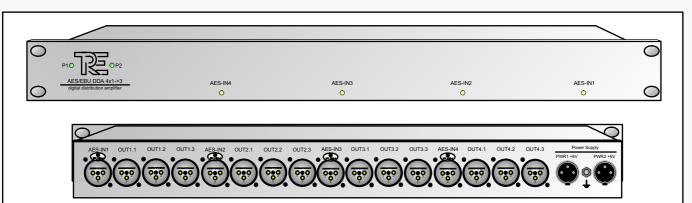

## AES/EBU Digital Distribution Amplifier AES3DDA413D119+RC

Please feel free to contact us to get further details of al

**AES/EBU Digital Distribution Amplifier** 

Digital Inputs: 4x transformer balanced AES/EBU 110 Ohm

Digital Outputs: 12x transformer balanced

AES/EBU 110 Ohm

Delay with AES refreshing option: ca. 63µs

Delay without AES refreshing option: <15ns

Sampling Rate: 24kHz - 192kHz without

Reclocking

(-192kHz with Reclocking on

request)

Word Lenght:

Distribution options: [1] 4x 1 -> 3

[2] 1x 1 > 6 / 2x 1 > 3 [3] 1x 1 > 6 / 1x 1 > 6 [4] 1x 1 > 12

Power Supply DC: 2x +6V / 1A

AES3DDA413XD119 Art.No.: AES3DDA413XD119-RC

(+ AES reclocking)

Please feel free to contact us to get further details of all