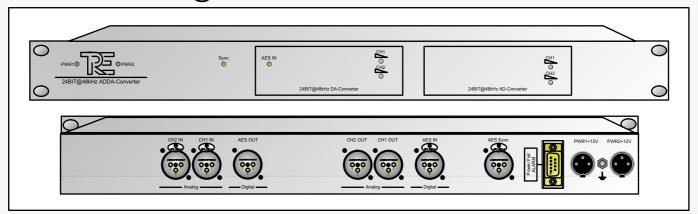

Digital Audio Units:

- 1.) cost effectiv / ausgezeichnetes Preisleistungsverhältnis
- 2.) small dimensions, frame depth only 57mm / kleine Abmessungen, 19"1HE mit einer Tiefe von nur 57mm
- 3.) two external power supplies for a higher reliability / zwei externe Spannugsversorgungen für mehr Sicherheit im Betrieb
- 4.) power fail signalisation of both power supply inputs via GP-O contacts / der Ausfall einer Spannungsversorgung wird über GP-O Kontakte signalisiert
- 5.) various available variants with different connector placement and electrical or trafo balanced analog inputs and outputs / Verschiedene Varianten mit unterschiedlicher Steckeranordung (Front/Rückseite), elektrisch oder trafosymmetrische Audio Aus- und Eingänge, sind verfügbar

#### 24BIT@48kHz AD/DA Converter ADDA2448D119



## 24BIT@48kHz DUAL / AD Converter ADDU2428D119



## 24BIT@48kHz DUAL / DA Converter DADU2448D119



## AES/EBU Digital Distribution Amplifier AES3DDA413D119+RC





#### 24BIT@48kHz DUAL / AD-Converter:

Digital Sync Inputs:

1 x transformer balanced AES/EBU / 110 Ohm 16 - 24 Bit

Digital Distribution Amplifier standard version with AES signal refreshing

Converter Resolution: 48kHz Sample Frequency:

4x electrical balanced Analog Inputs:

>10k Ohm 20Hz-20kHz Frequency Range:

(+0dB,-0.1dB) +6dBu (-9dBFs)

Input Level: Dynamic Range: >100dB [ A- rated ]

Digital Outputs: 2x transformer balanced

AES/EBU/110 Ohm

Converter Resolution: Sample Frequency: 48kHz

Power Supply DC: 2x +12V / 1A

ADDU2448D119-TB Art.No.:

(transformer balanced) ADDU2448D119-EB (electrical balanced)

Please fee