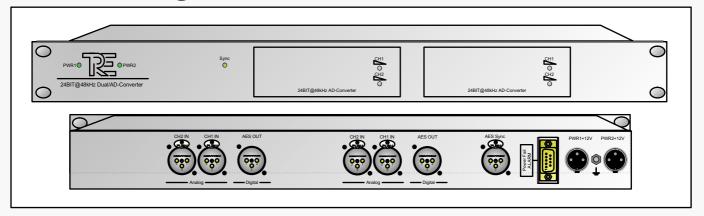

## 24BIT@48kHz DUAL / AD Converter ADDU2428D119

#### 24BIT@48kHz DUAL / AD-Converter:

Digital Sync Inputs:

1 x transformer balanced AES/EBU / 110 Ohm 16 - 24 Bit

Digital Distribution Amplifier standard version with AES signal refreshing

Converter Resolution: 48kHz Sample Frequency:

4x electrical balanced Analog Inputs:

>10k Ohm 20Hz-20kHz Frequency Range:

(+0dB,-0.1dB) +6dBu (-9dBFs)

Input Level: Dynamic Range: >100dB [ A- rated ]

Digital Outputs: 2x transformer balanced

AES/EBU/110 Ohm

Converter Resolution: Sample Frequency: 48kHz

Power Supply DC: 2x +12V / 1A

ADDU2448D119-TB Art.No.:

(transformer balanced) ADDU2448D119-EB (electrical balanced)

Please feel free to contact us to get further details of all

available versions.