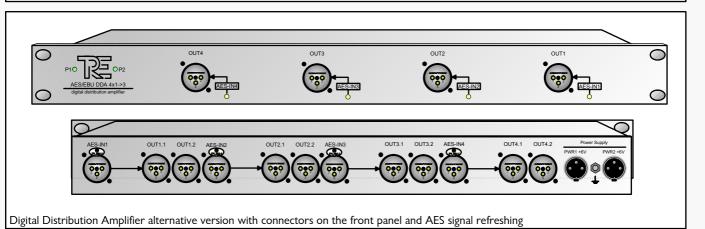

## AES/EBU Digital Distribution Amplifier AES3DDA413D119+RC

Please feel free to contact us to get further details of al

**AES/EBU Digital Distribution Amplifier** 

Digital Inputs: 4x transformer balanced AES/EBU 110 Ohm

Digital Outputs: 12x transformer balanced

AES/EBU 110 Ohm

Delay with AES refreshing option: ca. 63µs

Delay without AES refreshing option: <15ns

Sampling Rate: 24kHz - 192kHz without

Reclocking

(-192kHz with Reclocking on

request)

Word Lenght:

Distribution options: [1] 4x 1 -> 3

[2] 1x 1 > 6 / 2x 1 > 3 [3] 1x 1 > 6 / 1x 1 > 6 [4] 1x 1 > 12

Power Supply DC: 2x +6V / 1A

AES3DDA413XD119 Art.No.: AES3DDA413XD119-RC

(+ AES reclocking)

Please feel free to contact us to get further details of all