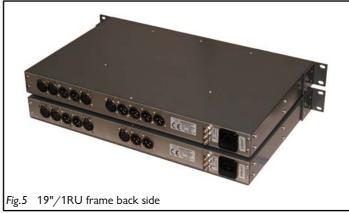

## Standard and Costumized **Frames**

Fig. 1 19"/1RU frames for AD/DA converters and digital distribution amplifiers

Fig. 2 19"/2RU frame for three digital distribution amplifiers / DSP platforms with an output matrix, two power supplies and an AES/EBU synchronizer