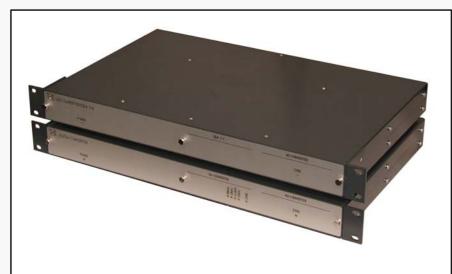

## Standard and Costumized **Frames**

Fig. 1 19"/1RU frames for AD/DA converters and digital distribution amplifiers

Fig. 2 19"/2RU frame for three digital distribution amplifiers / DSP platforms with an output matrix, two power supplies and an AES/EBU synchronizer