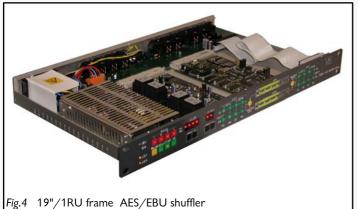

uch die Ausführung der Bestückung mit AES-Baugruppen, Einfach- oder Doppelnetzgeräten und der dazugehörigen Stecker kann bei den Sonderbaugruppenträgern flexibel gewählt werden.

Somit bieten wir die notwendige Flexibilität an, die im Anlagenbau, im Studiobereich und Übertragungswagenbau oft gefordert wird.

We offer for all our electronic cards standard and customized card cages.

With our own mechanics manufacturing, we are able to fulfil the requests of special chassis. e.g. 19" frames with all possible rack units, dimension and shapes.

The design of our AES frames, with single or dual power supplies and the desired connectors can be easily accommodated.

Therefore we offer a high standard of flexibility, which is very useful for the engineering of broadcasting studios and O.B. vans.













THOMAS REITERER ELEKTRONIK GMBH Adresse/Address: Habichergasse 32 A-1160 Wien/Vienna Österreich/Austria +43 (0)1 494 16 48 Tel.: +43 (0)1 494 16 48 50 FAX.: E-M@il.: office@tr-elektronik.at WWW.:

www.tr-elektronik.at

Distributor Adresse/Address