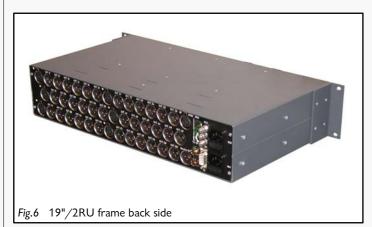

AD/DA Fig.3 19"/3RU frames for converters DUAL and digital distribution amplifiers with two power supplies

Für alle unsere elektronischen Baugruppen bieten wir auch standard und kundenspezifische Baugruppenträger an.