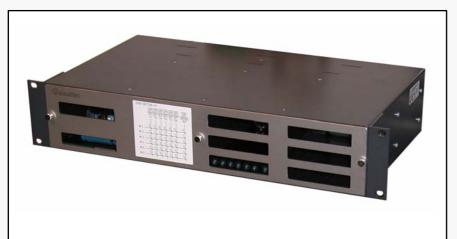

AD/DA Fig.3 19"/3RU frames for converters DUAL and digital distribution amplifiers with two power supplies

Für alle unsere elektronischen Baugruppen bieten wir auch standard und kundenspezifische Baugruppenträger an.