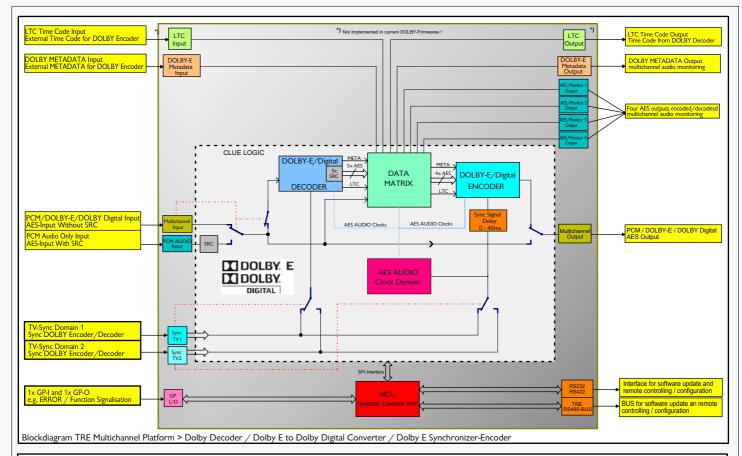

## DOLBY Digital / DOLBY E Decoder/Converter/Synchronizer

Die DOLBY Lösungen basieren auf der TRE Multichannel Plattform. Folgende **DOLBY** Funktionen können realisiert werden:

- Dolby Digital / Dolby E Decoder
- Dolby E to Dolby Digital Converter 2.)
- 3.) Dolby E Synchronizer/Encoder

Diese Plattform bietet auch zusätzliche Funktionen die zur Betriebssicherheit beitragen können.

- Überprüfung des Eingangssignales auf Fehler und Programminhalt.
- Automatische Umschaltung auf einen PCM Eingang und laden einer vordefinierten Konfiguration als Ergebnis der Überprüfung oder getriggert durch einen GPI Kontakt

The Dolby Solutions are based on the TRE Multichannel Platform.

Following Dolby solutions are available:

- Dolby Digital / Dolby E Decoder
- Dolby E to Dolby Digital Converter
- Dolby E Synchronizer/Encoder 3.)

These platform also offers some fail save features

- Analysing the input Signal to detect errors and predefined contents
- Switching to an auxiliary PCM input and loading an pre saved configuration, in case of an detected error, specified con tense or triggered from an GPI contact.