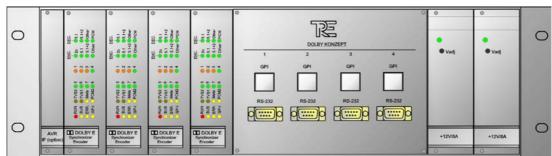

19" 3RU TRE Multichannel Platform Frame for 4x Dolby E Synchronizer/Encoder, Dolby Digital to Dolby E Converter or Dolby Digital / E Decoder

<u>License Notice:</u>
"Dolby Digita<u>l</u>", "Dolby E", and the double-D Symbol are trademarks of Dolby Laboratories.