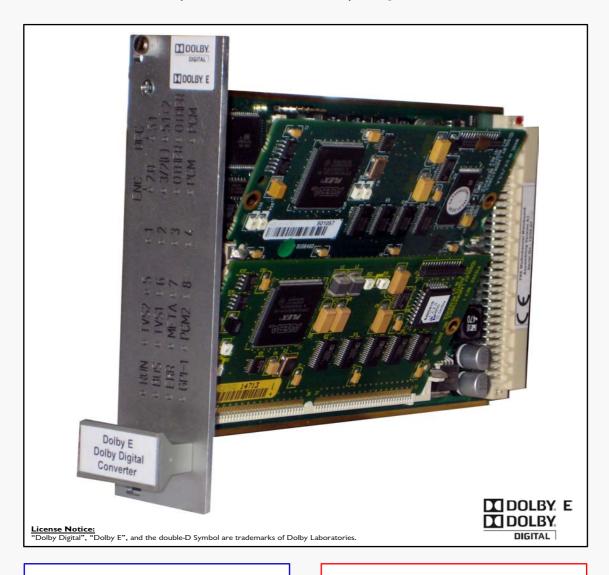

## DOLBY Digital / DOLBY E Decoder/Converter/Synchronizer

Die DOLBY Lösungen basieren auf der TRE Multichannel Plattform. Folgende **DOLBY** Funktionen können realisiert werden:

- Dolby Digital / Dolby E Decoder
- Dolby E to Dolby Digital Converter 2.)
- 3.) Dolby E Synchronizer/Encoder

The Dolby Solutions are based on the TRE Multichannel Platform.

Following Dolby solutions are available:

- Dolby Digital / Dolby E Decoder
- Dolby E to Dolby Digital Converter
- Dolby E Synchronizer/Encoder 3.)

19" 3RU TRE Multichannel Platform Frame for 4x Dolby E Synchronizer/Encoder, Dolby Digital to Dolby E Converter or Dolby Digital / E Decoder

<u>License Notice:</u>
"Dolby Digita<u>l</u>", "Dolby E", and the double-D Symbol are trademarks of Dolby Laboratories.