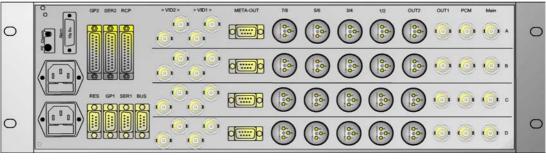

19" 3RU TRE Multichannel Platform Frame for 4x Dolby E Synchronizer/Encoder, Dolby Digital to Dolby E Converter or Dolby Digital / E Decoder

<u>License Notice:</u>
"Dolby Digita<u>l</u>", "Dolby E", and the double-D Symbol are trademarks of Dolby Laboratories.