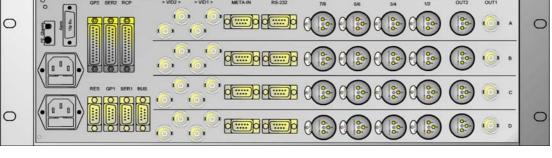

## DOLBY Digital / DOLBY E Encoder

Die DOLBY Lösungen basieren auf der TRE Multichannel Encoder Plattform. Folgende DOLBY Funktionen können realisiert werden:

- 1.) Dolby Digital Encoder / Dolby E Encoder
- 2.) Dolby E to Dolby Digital Converter
- 3.) Dolby E Synchronizer/Encoder

.....

The Dolby Solutions are based on the TRE Multichannel Encoder Platform.

Following Dolby solutions are available:

- 1.) Dolby Digital Encoder / Dolby E Encoder
- 2.) Dolby E to Dolby Digital Converter
- 3.) Dolby E Synchronizer/Encoder