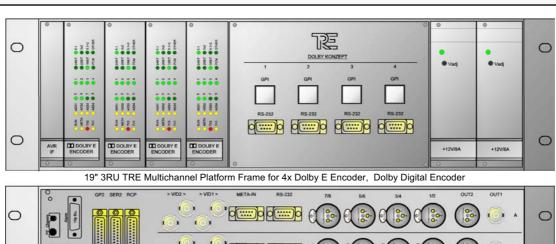

## DOLBY Digital / DOLBY E Encoder

Die DOLBY Lösungen basieren auf der TRE Multichannel Encoder Plattform. Folgende DOLBY Funktionen können realisiert werden:

- 1.) Dolby Digital Encoder / Dolby E Encoder
- 2.) Dolby E to Dolby Digital Converter
- 3.) Dolby E Synchronizer/Encoder

.....

The Dolby Solutions are based on the TRE Multichannel Encoder Platform.

Following Dolby solutions are available:

- 1.) Dolby Digital Encoder / Dolby E Encoder
- 2.) Dolby E to Dolby Digital Converter
- 3.) Dolby E Synchronizer/Encoder