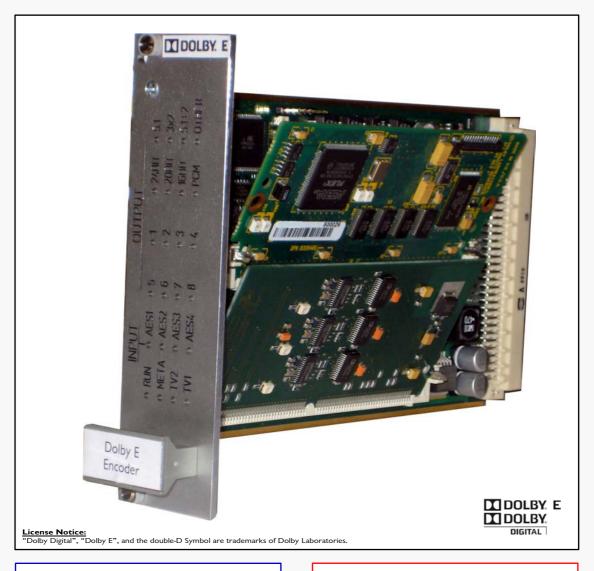

## DOLBY Digital / DOLBY E Encoder

Die DOLBY Lösungen basieren auf der TRE Multichannel Encoder Plattform. Folgende DOLBY Funktionen können realisiert werden:

- 1.) Dolby Digital Encoder / Dolby E Encoder
- 2.) Dolby E to Dolby Digital Converter
- 3.) Dolby E Synchronizer/Encoder

.....

The Dolby Solutions are based on the TRE Multichannel Encoder Platform.

Following Dolby solutions are available:

- 1.) Dolby Digital Encoder / Dolby E Encoder
- 2.) Dolby E to Dolby Digital Converter
- 3.) Dolby E Synchronizer/Encoder