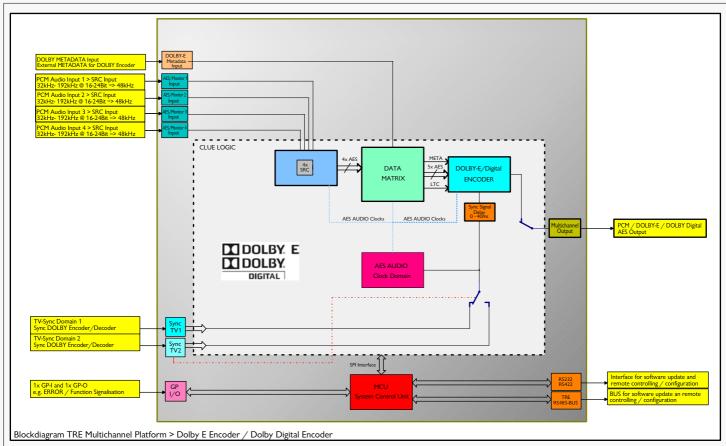

## DOLBY Digital / DOLBY E Encoder

Die DOLBY Lösungen basieren auf der TRE Multichannel Encoder Plattform. Folgende DOLBY Funktionen können realisiert werden:

- 1.) Dolby Digital Encoder / Dolby E Encoder
- 2.) Dolby E to Dolby Digital Converter
- 3.) Dolby E Synchronizer/Encoder

Diese Plattform bietet auch zusätzliche Funktionen die zur Betriebssicherheit beitragen können.

- Überprüfung des Eingangssignales auf Fehler und Programminhalt.
- Automatische Umschaltung auf einen PCM Eingang und laden einer vordefinierten Konfiguration als Ergebnis der Überprüfung oder getriggert durch einen GPI Kontakt.

.....

The Dolby Solutions are based on the TRE Multichannel Encoder Platform.

Following Dolby solutions are available:

- 1.) Dolby Digital Encoder / Dolby E Encoder
- 2.) Dolby E to Dolby Digital Converter
- 3.) Dolby E Synchronizer/Encoder

These platform also offers some fail save features like:

- Analysing the input Signal to detect errors and predefined contents
- Switching to an auxiliary PCM input and loading an pre saved configuration, in case of an detected error, specified con tense or triggered from an GPI contact.