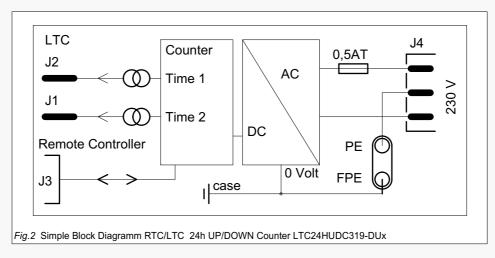

## RTC/LTC Time Code 24h UP/DOWN Counter LTC24HUDC319-DUx

Fig. 1 3RU 19" DUAL RTC/LTC Time Code UP/DOWN Counter (LTC24HUDC319-DUR) with 1U19" DUAL Display (LTC119-DUR)

Der 24h UP/DOWN Counter wurde zur simplen Anzeige von Zeitinformationen im Studiobereich und in Übertragungswägen entwickelt. Die Zeitinformationen werden als LTC Time Code Signal ausgegeben. Im UP Modus kann von Null oder einer voreingestellten Zeit weggezählt werden. Wird der Counter gestartet, wird auf einem der zwei LTC Ausgängen von Null weggezählt und vom zweiten von der voreingestellten Zeit. Beim DOWN Modus kann von einer eingestellten Zeit hinuntergezählt werden, wobei ein LTC Ausgang den Countdown anzeigt und der Andere die abgelaufene Zeit. Wird die eingestellte Zeit unterschritten wird diese als negative Zeit ausgegeben. Weiteres besitzt der Counter die Fähigkeit, dass man für Sportübertragungen eine 100 Minuten Anzeige aktiviert kann. Diese Funktion wird von allen unseren LTC Displays unterstützt.

Weiters können Preset-Zeiten von einer Fernsteuerung übernommen werden.

The 24h UP/DOWN Counter was conceived for the simple display of UP/DOWN counts in broadcast studios and OB-Vans. The time information is distributed as LTC time code signal. In the UP modus the count can be started from zero or from a preselectable time. There are two LTC outputs available. One distribute the time counted form the preselected time, the other distribute the past time after starting the count. The DOWN mode allows counting down from a preselected time. In this case one LTC output delivers the down count time, and the other the past time. If the counter runs down to the preselected time the negative time count will be displayed. The counter is also capable to display 100 minutes witch is very useful for broadcast of sport events i.a. football. All our displays are capable of displaying the 100 minute feature. There is also an option available to take over the preset times from an external remote control panel.

## **Technical Data:**

LTC out:

Connector : 2x XLR3M

Input : transformer balanced

Level : 2.5V Frames : 20 - 35

Remote Controller in

Connector : 25p SUB-D/F

Power Supply : 230V/50Hz, 20VA 110V/60Hz, 20VA