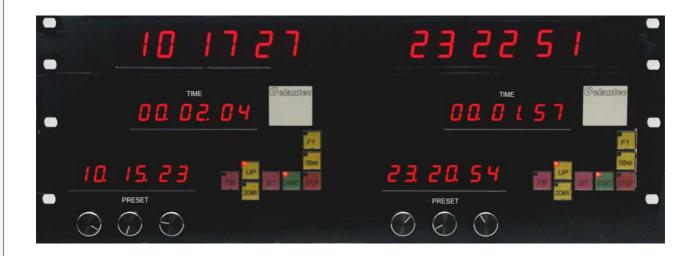

## RTC/LTC Time Code 24h UP/DOWN Counter LTC24HUDC319-DUx

Fig. 1 3RU 19" DUAL RTC/LTC Time Code UP/DOWN Counter (LTC24HUDC319-DUR) with 1U19" DUAL Display (LTC119-DUR)

Der 24h UP/DOWN Counter wurde zur simplen Anzeige von Zeitinformationen im Studiobereich und in Übertragungswägen entwickelt. Die Zeitinformationen werden als LTC Time Code Signal ausgegeben. Im UP Modus kann von Null oder einer voreingestellten Zeit weggezählt werden. Wird der Counter gestartet, wird auf einem der zwei LTC Ausgängen von Null weggezählt und vom zweiten von der voreingestellten Zeit. Beim DOWN Modus kann von einer eingestellten Zeit hinuntergezählt werden, wobei ein LTC Ausgang den Countdown anzeigt und der Andere die abgelaufene Zeit. Wird die eingestellte Zeit unterschritten wird diese als negative Zeit ausgegeben. Weiteres besitzt der Counter die Fähigkeit, dass man für Sportübertragungen eine 100 Minuten Anzeige aktiviert kann. Diese Funktion wird von allen unseren LTC Displays unterstützt.